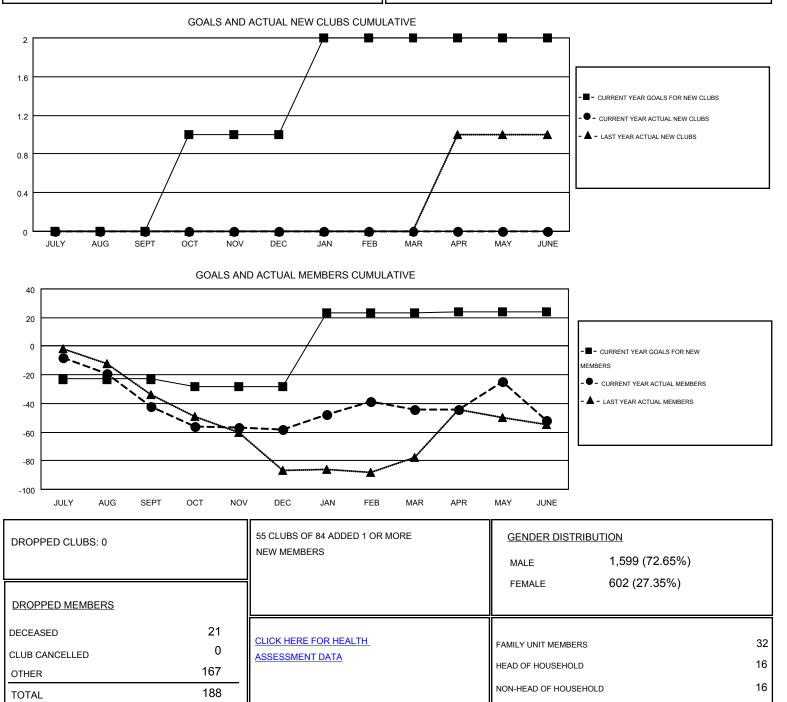

| 0                     | JULY/AUG/SEPT | -23                | 11                                     | 53                 | -42              |
| OCT/NOV/DEC           | 1                | 0         | 0                | 0                     | OCT/NOV/DEC   | -5                 | 30                                     | 46                 | -16              |
| JAN/FEB/MAR           | 1                | 0         | 0                | 0                     | JAN/FEB/MAR   | 51                 | 48                                     | 34                 | 14               |
| APR/MAY/JUNE          | 0                | 0         | 0                | 0                     | APR/MAY/JUNE  | 1                  | 47                                     | 55                 | -8               |